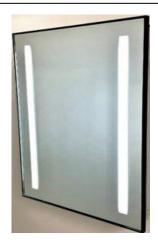

# **LED FRAMED MIRROR**

**MODEL#: MET FM 3036 DPLED** 

# METALIKA FRAMED MIRROR COLLECTION

### **FEATURES:**

- ONE 30X36" HIGH POLISHED EDGE SANDBLASTED LED MIRROR WITH DOUBLE STRIPS OF LIGHT.
- SILVERED BACK REFLECTION LAYER FOR HIGH RESOLUTION, COPPER-FREE, ENVIRONMENTALLY FRIENDLY GLASS.
- FRAME WIDTH: ¼"
- LED'S RATED FOR 50,000 HOURS OF CONTINUOUS USE.
- CRI >90 RA.
- HARDWIRE TO EXTERNAL WALL SWITCH (NO DIMMER).
- 3300 LUMENS.
- HANGER BRACKETS INCLUDED FOR WALL MOUNTING.
- PACKED IN FOUR WALL (FOLDED DOUBLE WALL) CORRUGATION WITH CORNER PROTECTORS.

# **KELVIN RATING:**

- 6000K (COOL WHITE) [SHOWN]
- 3500K (WARM WHITE)